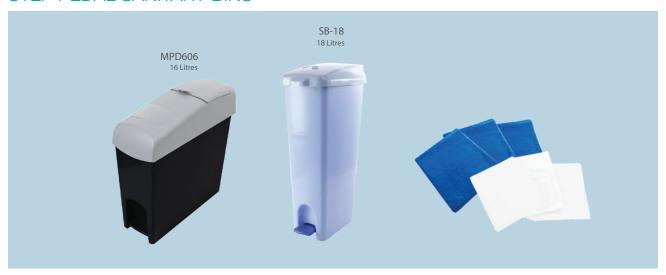

## STEP PEDAL SANITARY BINS

Step pedal allows hand-free usage and discreet disposal of sanitary refuse.

#### Consumables:

Fragranced & Antimicrobial Treated Bin Liners